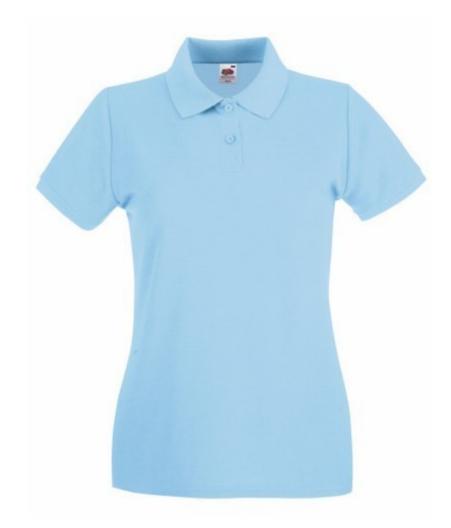

# FRUIT OF THE LOOM, LADIES PREMIUM POLO, WOMEN'S PREMIUM POLO SHIRT, SKY BLUE, S

### **Basic informations**

Size: S

Package: 36 Length: 48 Width: 32 Height: 23 Size: S

Color: Sky blue

## **Specification**

Fruit of the Loom, Ladies Premium Polo, women's premium polo shirt, sky blue, S. Polo shirt for women, premium quality, 100% cotton, 180gm / m2, modern cut, slightly waisted, for everyday work and life activities, third button on the front panel, slight ruffle on the sleeves, classic polo collar. Branding: flex, flock, embroidery, sieve